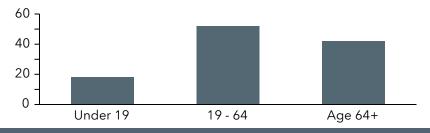

## Population By Age

| Year Structure Built        |    |
|-----------------------------|----|
| Built: 2020/Later           | 0  |
| Year Built: 2010-2019       | 0  |
| Year Built: 2000-2009       | 3  |
| Year Built: 1990-1999       | 13 |
| Year Built: 1980-1989       | 24 |
| Year Built: 1970-1979       | 13 |
| Year Built: 1960-1969       | 13 |
| Year Built: 1950-1959       | 1  |
| Year Built: 1940-1949       | 0  |
| Year Built: 1939 or Earlier | 3  |